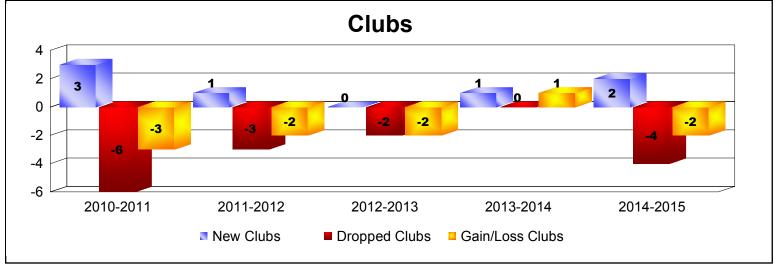

District 108AB As of June 2015 Cumulative

| Year      | New<br>Clubs | Dropped<br>Clubs | Gain/<br>Loss<br>Clubs | New<br>Members | Charter<br>Members | Reinstate<br>Members | Transfer<br>Members | Total<br>Member<br>Added | Total<br>Members<br>Dropped | Gain/<br>Loss<br>Members |
|-----------|--------------|------------------|------------------------|----------------|--------------------|----------------------|---------------------|--------------------------|-----------------------------|--------------------------|
| 2010-2011 | 3            | -6               | -3                     | 225            | 69                 | 50                   | 42                  | 386                      | -548                        | -162                     |
| 2011-2012 | 1            | -3               | -2                     | 211            | 22                 | 11                   | 26                  | 270                      | -430                        | -160                     |
| 2012-2013 | 0            | -2               | -2                     | 206            | 0                  | 24                   | 16                  | 246                      | -458                        | -212                     |
| 2013-2014 | 1            | 0                | 1                      | 194            | 22                 | 15                   | 12                  | 243                      | -347                        | -104                     |
| 2014-2015 | 2            | -4               | -2                     | 220            | 67                 | 7                    | 67                  | 361                      | -538                        | -177                     |
| Average   | 1            | -3               | -2                     | 211            | 36                 | 21                   | 33                  | 301                      | -464                        | -163                     |