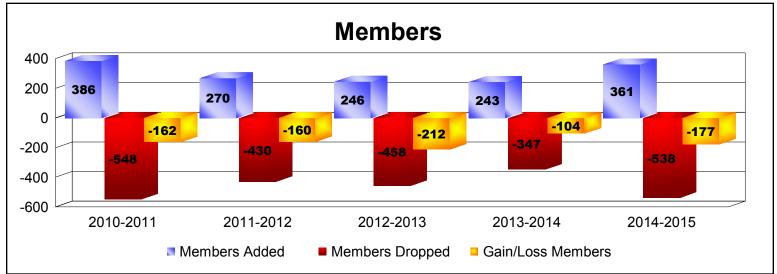

District 108AB As of June 2015 Cumulative

| Year      | New<br>Clubs | Dropped<br>Clubs | Gain/<br>Loss<br>Clubs | New<br>Members | Charter<br>Members | Reinstate<br>Members | Transfer<br>Members | Total<br>Member<br>Added | Total<br>Members<br>Dropped | Gain/<br>Loss<br>Members |
|-----------|--------------|------------------|------------------------|----------------|--------------------|----------------------|---------------------|--------------------------|-----------------------------|--------------------------|
| 2010-2011 | 3            | -6               | -3                     | 225            | 69                 | 50                   | 42                  | 386                      | -548                        | -162                     |
| 2011-2012 | 1            | -3               | -2                     | 211            | 22                 | 11                   | 26                  | 270                      | -430                        | -160                     |
| 2012-2013 | 0            | -2               | -2                     | 206            | 0                  | 24                   | 16                  | 246                      | -458                        | -212                     |
| 2013-2014 | 1            | 0                | 1                      | 194            | 22                 | 15                   | 12                  | 243                      | -347                        | -104                     |
| 2014-2015 | 2            | -4               | -2                     | 220            | 67                 | 7                    | 67                  | 361                      | -538                        | -177                     |
| Average   | 1            | -3               | -2                     | 211            | 36                 | 21                   | 33                  | 301                      | -464                        | -163                     |