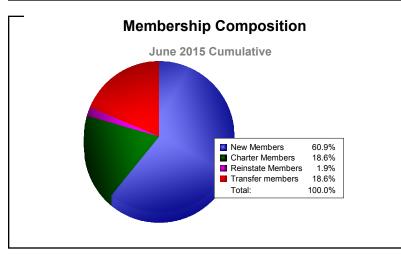

District 108AB As of June 2015 Cumulative

| Year      | New<br>Clubs | Dropped<br>Clubs | Gain/<br>Loss<br>Clubs | New<br>Members | Charter<br>Members | Reinstate<br>Members | Transfer<br>Members | Total<br>Member<br>Added | Total<br>Members<br>Dropped | Gain/<br>Loss<br>Members |
|-----------|--------------|------------------|------------------------|----------------|--------------------|----------------------|---------------------|--------------------------|-----------------------------|--------------------------|
| 2010-2011 | 3            | -6               | -3                     | 225            | 69                 | 50                   | 42                  | 386                      | -548                        | -162                     |
| 2011-2012 | 1            | -3               | -2                     | 211            | 22                 | 11                   | 26                  | 270                      | -430                        | -160                     |
| 2012-2013 | 0            | -2               | -2                     | 206            | 0                  | 24                   | 16                  | 246                      | -458                        | -212                     |
| 2013-2014 | 1            | 0                | 1                      | 194            | 22                 | 15                   | 12                  | 243                      | -347                        | -104                     |
| 2014-2015 | 2            | -4               | -2                     | 220            | 67                 | 7                    | 67                  | 361                      | -538                        | -177                     |
| Average   | 1            | -3               | -2                     | 211            | 36                 | 21                   | 33                  | 301                      | -464                        | -163                     |